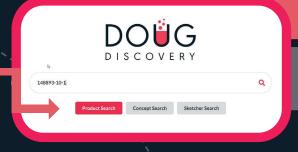

#### **Standard Product Search**

You can find products you are looking for on DOUG Discovery by typing in the Product Name, CAS Number, or Fluorochem Catalogue Number in the search bar found on the DOUG Discovery Homepage and clicking the 'Product Search button'.