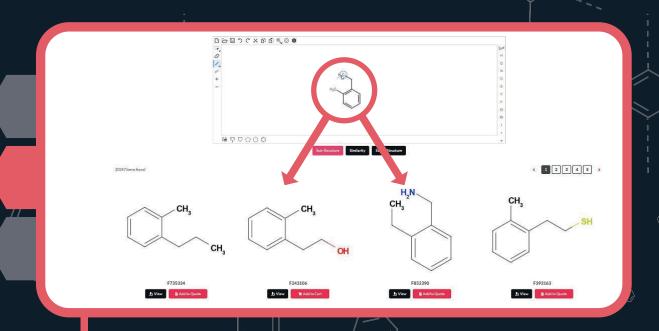

## **Sketcher Search**

It's often easier to draw a

compound than to try and describe it. That's why we introduced the sketcher search located on the DOUG Discovery homepage.

Using the built in sketcher tool you can either draw the exact compound you are looking for, alternatively you can use the similarity or sub structure features located below the sketch box to provide more results.