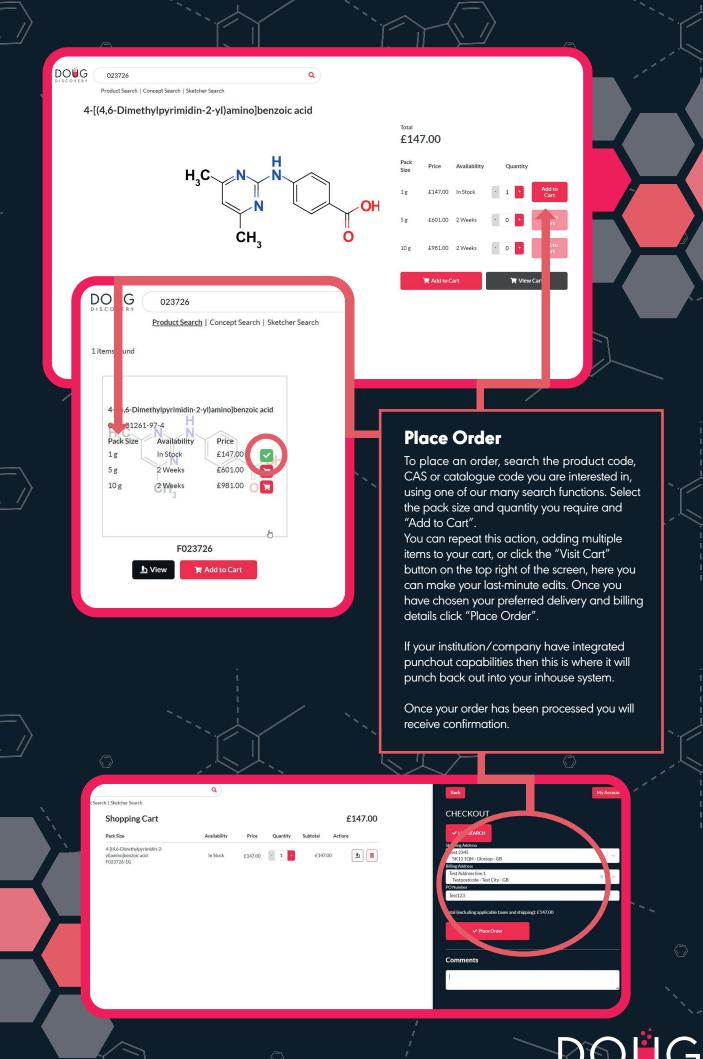

#### **Standard Product Search**

You can find products you are looking for on DOUG Discovery by typing in the Product Name, CAS Number, or Fluorochem Catalogue Number in the search bar found on the DOUG Discovery Homepage and clicking the 'Product Search button'.

This will bring back the single result you are looking for. If you hover over the structure when you are logged in you will see stock and price information. Depending on your location this will be displayed in either Pounds or Euros.

## **List Search**

The easiest way to find exactly what you're looking for is by searching the CAS number or Fluorochem product code.

If you have a larger shopping list, DOUG Discovery allows you to search for everything simultaneously by searching the CAS numbers/product codes of the products, separated by a space.

From here, simply hover over the desired products for price and stock information, add the products to your cart and check out.

## **Exact match results**

The green tick that appears on the top right side of an item, indicates that the products shown are an exact match to the search. Hovering over the products displays the price and stock information. From here, simply hover over the desired products for price and stock information, add the products to your cart and check out.