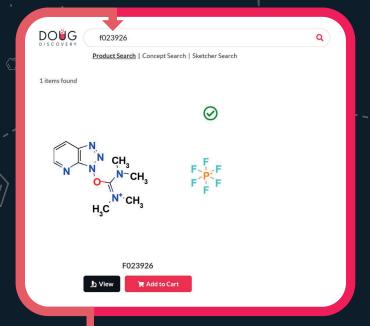

#### **Standard Product Search**

You can find products you are looking for on DOUG Discovery by typing in the Product Name, CAS Number, or Fluorochem Catalogue Number in the search bar found on the DOUG Discovery Homepage and clicking the 'Product Search button'.

This will bring back the single result you are looking for. If you hover over the structure when you are logged in you will see stock and price information. Depending on your location this will be displayed in either Pounds or Euros.

## **Exact match results**

The green tick that appears on the top right side of an item, indicates that the products shown are an exact match to the search. Hovering over the products displays the price and stock information. From here, simply hover over the desired products for price and stock information, add the products to your cart and check out.