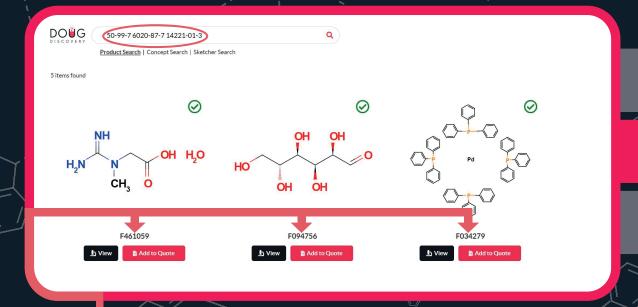

## **List Search**

The easiest way to find exactly what you're looking for is by searching the CAS number or Fluorochem product code.

If you have a larger shopping list, DOUG Discovery allows you to search for everything simultaneously by searching the CAS numbers/product codes of the products, separated by a space.

From here, simply hover over the desired products for price and stock information, add the products to your cart and check out.

## **Exact match results**

The green tick that appears on the top right side of an item, indicates that the products shown are an exact match to the search. Hovering over the products displays the price and stock information. From here, simply hover over the desired products for price and stock information, add the products to your cart and check out.