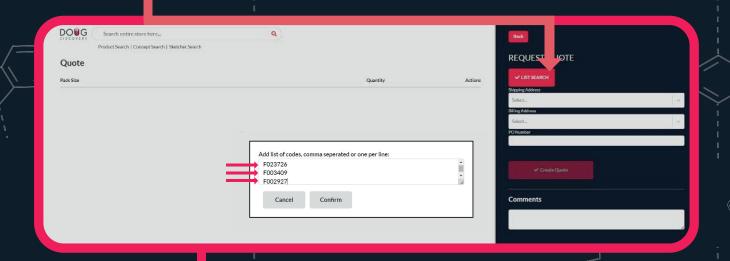

## **List Search**

The easiest way to find exactly what you're looking for is by searching the CAS number or Fluorochem product code.

If you have a larger shopping list, DOUG Discovery allows you to search for everything simultaneously by searching the CAS numbers/product codes of the products, separated by a space.

## **Request Quote**

To Request a quote on DOUG Discovery, simply search the product you are interested in, using one of our many search functions, select the pack size and amount you require and hit 'Add to Quote'.

At this stage you can repeat this action, adding multiple items to your quote request, or you can click the 'Visit quote' button on the top right of the screen, input your shipping information and click 'Create Quote'.