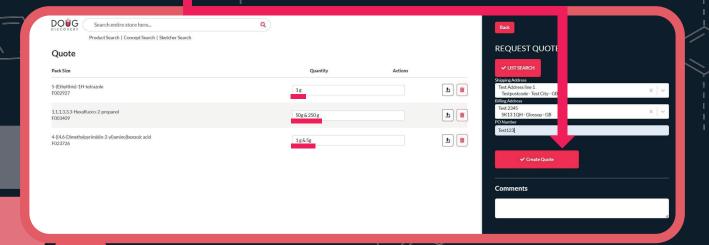

## **Request Quote**

To Request a quote on DOUG Discovery, simply search the product you are interested in, using one of our many search functions, select the pack size and amount you require and hit 'Add to Quote'.

At this stage you can repeat this action, adding multiple items to your quote request, or you can click the 'Visit quote' button on the top right of the screen, input your shipping information and click 'Create Quote'.

Your Request will be sent off to our team and they will contact you with your quote as soon as possible.

DISCOVERY