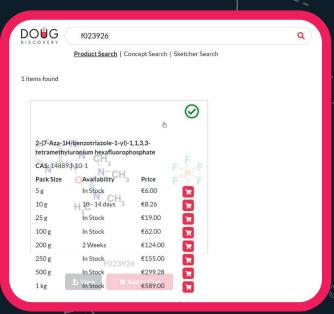

#### **Standard Product Search**

You can find products you are looking for on DOUG Discovery by typing in the Product Name, CAS Number, or Fluorochem Catalogue Number in the search bar found on the DOUG Discovery Homepage and clicking the 'Product Search button'.

This will bring back the single result you are looking for. If you hover over the structure when you are logged in you will see stock and price information. Depending on your location this will be displayed in either Pounds or Euros.