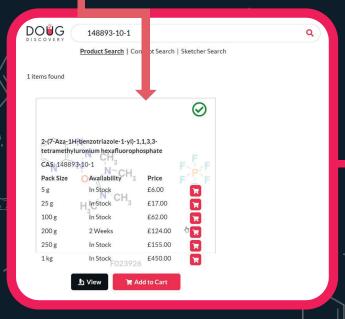

#### **Standard Product Search**

You can find products you are looking for on DOUG Discovery by typing in the Product Name, CAS Number, or Fluorochem Catalogue Number in the search bar found on the DOUG Discovery Homepage and clicking the 'Product Search button'.

This will bring back the single result you are looking for. If you hover over the structure when you are logged in you will see stock and price information. Depending on your location this will be displayed in either Pounds or Euros.