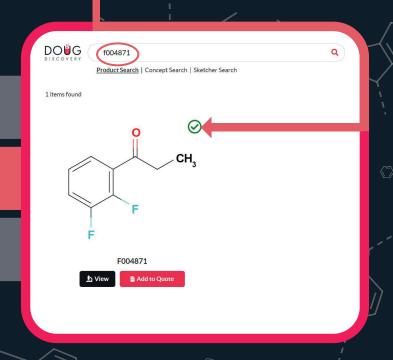

## **Exact match results**

The green tick that appears on the top right side of an item, indicates that the products shown are an exact match to the search. Hovering over the products displays the price and stock information. From here, simply hover over the desired products for price and stock information, add the products to your cart and check out.