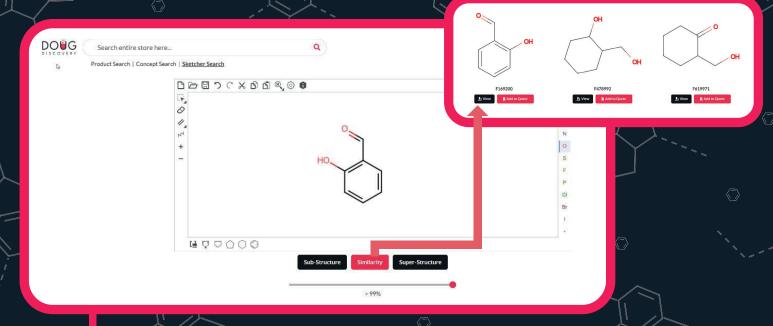

## **Sketcher Search**

It's often easier to draw a

compound than to try and describe it. That's why we introduced the sketcher search located on the DOUG Discovery homepage.

Using the built in sketcher tool you can either draw the exact compound you are looking for, alternatively you can use the similarity or sub structure features located below the sketch box to provide more results.